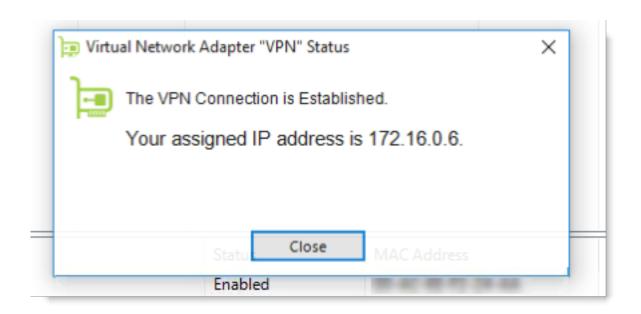

## **Establishing a VPN Connection**

When a VPN connection is established, the connection status changes to Connected (Established). Depending on the Windows setting, when the status of the Virtual Network Adapter changes from the network cable being unplugged to the VPN client being online, the notification [Connected] is displayed in the notification area of the taskbar.