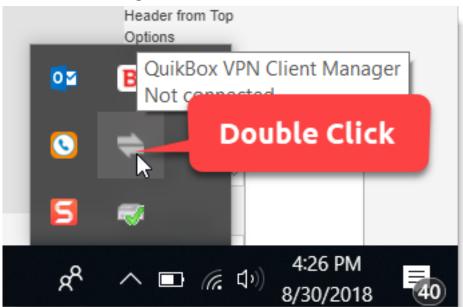

## **Connecting to a VPN Session**

To start the VPN connection of a registered connection setting, double-click the connection setting or click [Connect] on the [Connect] menu.