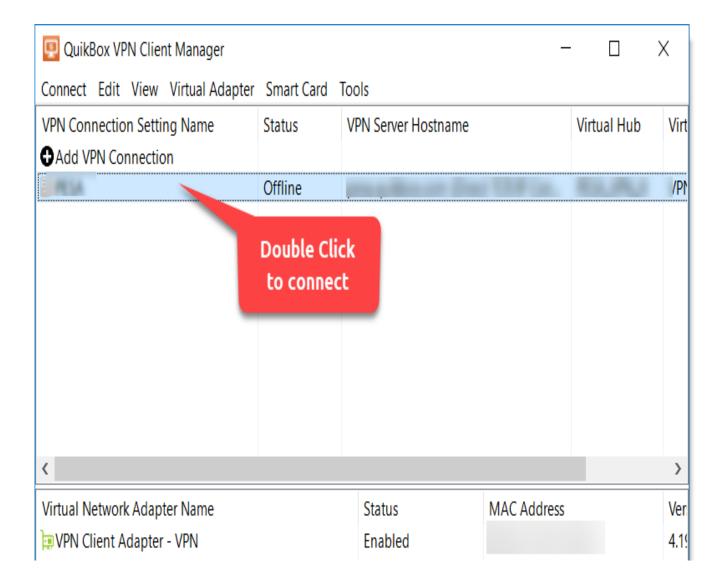

## **Connecting to a VPN Session**

To start the VPN connection of a registered connection setting, double-click the connection setting or click [Connect] on the [Connect] menu.